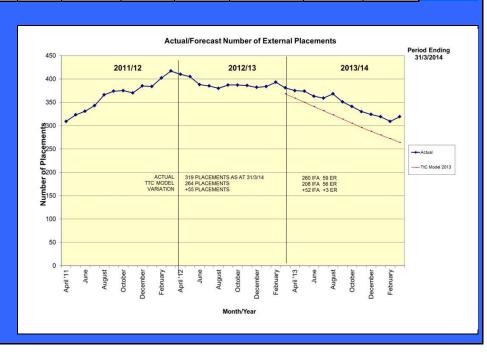

Looked After Children - the 2013/14 budget strategy recognised the strategic obsession around reducing the need for children to be in care with budget action plans totally £8m around safely reducing placement numbers [-£6m], increasing funding from partners [-£1m] and negotiating procurement savings [-£1.1m]. The outturn position is that these significant budget savings have largely been achieved, but with some slippage on the delivery of the savings. In terms of externally provided placement numbers, at the end of March 2014, there were 59 children & young people in externally provided placements [+3 compared with the financial model] and 260 children & young people in placements with Independent Fostering Agencies [+52 compared with the financial model]. Overall, these placement numbers translated into a budget overspend of £2.7m. The outturn position recognises the demand pressures around alternatives to care, including adoptions and special guardianship orders [£0.8m] and care leavers [£0.4m]. Staffing - at outturn, the overall staffing budgets underspent by £3.1m across the combined general fund, grant funded and central schools budget functions which recognised the number of vacant posts across the Directorate and also the impact of the predominantly internal recruitment market. The year-end spend on agency staffing was £6.2m and £1.1m on overtime. Premises & Supplies & Services - the variation recognises the release of the earmarked reserves to support the in-house residential review [£0.2m] and the relocation of the Youth Offending Service [£0.15m] in addition to forecast savings from restricting all non-essential spend. Transport - the 2013/14 budget strategy included anticipated savings of £2.8m [held with in the Strategy, Performance & Commissioning Service] from reviewing the way all aspects of home to school transport were provided. The outturn position reflects the Executive Board's decision to phase the implementation of the agreed changes to the home to school transport policies in addition to s